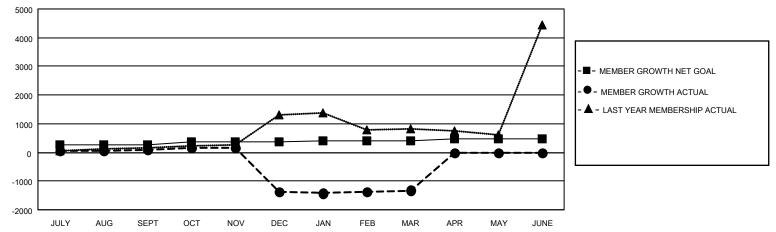

#### GOALS AND ACTUAL MEMBERS CUMULATIVE

| DROPPED CLUBS: 5 |       | 151 CLUBS OF 369 ADDED 1 OR<br>MORE NEW MEMBERS | GENDER DISTRIBUTION                   |                                  |  |
|------------------|-------|-------------------------------------------------|---------------------------------------|----------------------------------|--|
|                  |       | WORL NEW WEINDERG                               | MALE                                  | 6,088 (58.62%)<br>4,294 (41.34%) |  |
| DROPPED MEMBERS  |       |                                                 | FEMALE NON BINARY                     |                                  |  |
| DECEASED         | 19    |                                                 | PREFER NOT TO ANSWER                  | 4 (0.04%)                        |  |
| CLUB CANCELLED   | 304   | CLICK HERE FOR CUMULATIVE                       | TOTAL FAMILY UNIT MEMBERS             | 7,981                            |  |
| OTHER            | 2,065 | MEMBERSHIP DATA                                 |                                       |                                  |  |
| TOTAL            | 2,388 |                                                 | FAMILY MEMBERS PAYING HALF DUES 4,907 |                                  |  |
|                  |       |                                                 |                                       |                                  |  |