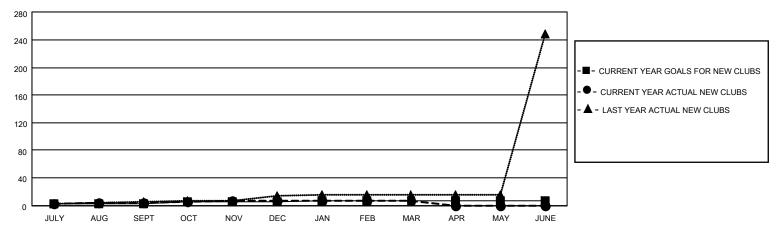

| 4         | 2             | JULY/AUG/SEPT         | 255                   | 438                     | 277                                                |
| OCT/NOV/DEC           | 2             | 2         | 3             | OCT/NOV/DEC           | 100                   | 403                     | 1,854                                              |
| JAN/FEB/MAR           | 1             | 0         | 0             | JAN/FEB/MAR           | 40                    | 440                     | 257                                                |
| APR/MAY/JUNE          | 0             | 0         | 0             | APR/MAY/JUNE          | 90                    | 0                       | 0                                                  |

#### GOALS AND ACTUAL NEW CLUBS CUMULATIVE



#### GOALS AND ACTUAL MEMBERS CUMULATIVE



| DROPPED CLUBS: 5 |       | 151 CLUBS OF 369 ADDED 1 OR<br>MORE NEW MEMBERS | GENDER DISTRIBUTION                   |                                  |  |
|------------------|-------|-------------------------------------------------|---------------------------------------|----------------------------------|--|
|                  |       | WORL NEW WEINDERG                               | MALE                                  | 6,088 (58.62%)<br>4,294 (41.34%) |  |
| DROPPED MEMBERS  |       |                                                 | FEMALE NON BINARY                     |                                  |  |
| DECEASED         | 19    |                                                 | PREFER NOT TO ANSWER                  | 4 (0.04